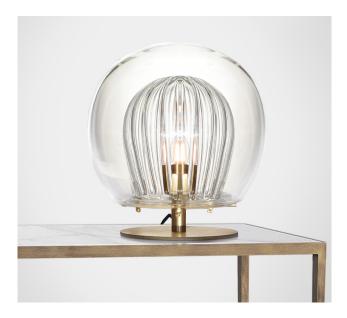

## Pleated Crystal desk lamp, clear

<u>Dimensions cm</u> DIA 300mm X H 300mm

<u>Dimensions inch</u> DIA 11.8in X H 11.8in

Material Glass + Metal

Plug

Bespoke to order

<u>Finishes - glass</u>

Clear Smoke Weight 3.5kg kg/7.7lb