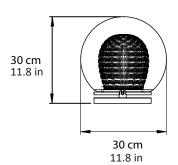

## Pleated Crystal desk lamp, clear

<u>Dimensions cm</u> DIA 300mm X H 300mm

<u>Dimensions inch</u> DIA 11.8in X H 11.8in

Material Glass + Metal

Plug

Bespoke to order

<u>Finishes - glass</u>

Clear Smoke Weight 3.5kg kg/7.7lb