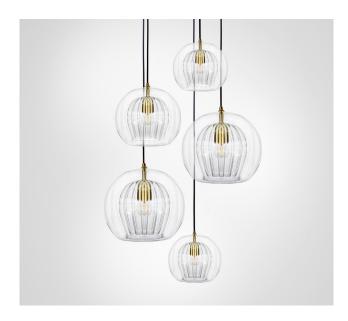

## Pleated Crystal cluster, clear - 5 piece

Dimensions cm

DIA 70cm X H 100cm Height adjustement can be made on site

**Dimensions inch** 

DIA 27.5in X H 39.4in

Height adjustement can be made on site

<u>Material</u>

Designed with light-play in mind, the highly prized double walled borosilicate glass shade sparkles with colour as it refracts the rays passing through, emitting a warm playful glow that looks different from every angle.

## MARC WOOD

Our debut lighting collection comprising ceiling pendants, a side light and a floor standing lamp.

Handmade in Bohemia and London the collection draws upon our love for Czech artisan glass work and British engineered detailing.