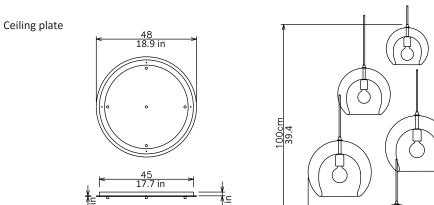

## Pleated Crystal cluster, clear - 5 piece

Dimensions cm

DIA 70cm X H 100cm Height adjustement can be made on site

**Dimensions inch** 

DIA 27.5in X H 39.4in

Height adjustement can be made on site

<u>Material</u>