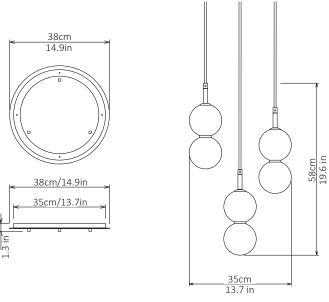

## Echo - 3 Piece Cluster

Lamp

<u>Dimensions cm</u> H 58cm x W 35cm x D 35cm

<u>Dimensions inch</u> H 19.6in x W 13.7in x D 13.7in

<u>Material</u> Glass + Brass

<u>Weight</u> 1.5 kg/ 3.3 lb

<u>Finishes - metal</u> Brushed Brass, Brushed Nickel Blackened Steel <u>Suspension</u> 2m/79in. Cable - Black

Canopy White Finish, Dia 38cm/ 14.9in x 3cm/ 1.3in Bespoke colours available. Can be inset or surface mounted.

<u>Driver</u> Dimmable driver included. 240V Illumination Integrated LED Lumens: 740lm x 3 Colour Temperature: 2700K Dimmable: LED dimmer required