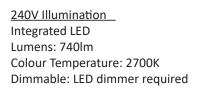

120V illumination Integrated LED Lumens: 740lm x 3 Colour Temperature: 2700K Dimmable: LED dimmer required

<u>Canopy</u> Metal cup in matching finish. 10cm/ 3.9in x 3cm/ 1.1in

<u>Driver</u> Dimmable driver included.

<u>120V illumination</u> Integrated LED Lumens: 740lm Colour Temperature: 2700K Dimmable: LED dimmer required