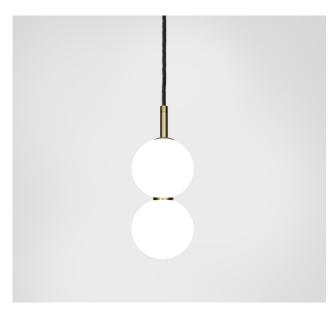

## MARC WOOD

Two delicate white glass orbs stacked on top of one another to create an echoed glow of light and the illusion of subtle reflections.

## Echo Pendant

Lamp

<u>Dimensions cm</u> H 29cm x W 11cm x D 11cm

<u>Dimensions inch</u> H 11.4in x W 4.3in x D 4.3in

<u>Material</u> Glass + Brass

<u>Weight</u> 0.5 kg/1.1 lb

<u>Finishes - metal</u> Brushed Brass, Brushed Nickel Blackened Steel <u>Suspension</u> 2m/79in. Cable - Black