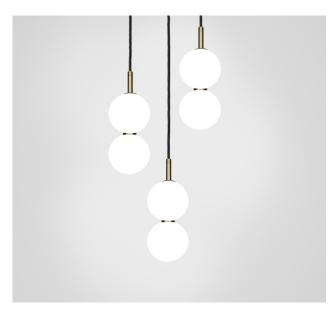

## MARC WOOD

Two delicate white glass orbs stacked on top of one another to create an echoed glow of light and the illusion of subtle reflections.

## Echo - 3 Piece Cluster

Lamp

<u>Dimensions cm</u> H 58cm x W 35cm x D 35cm

<u>Dimensions inch</u> H 19.6in x W 13.7in x D 13.7in

<u>Material</u> Glass + Brass

<u>Weight</u> 1.5 kg/ 3.3 lb

<u>Finishes - metal</u> Brushed Brass, Brushed Nickel Blackened Steel <u>Suspension</u> 2m/79in. Cable - Black