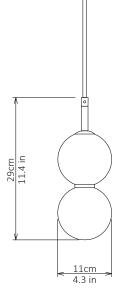

## MARC WOOD

Two delicate white glass orbs stacked on top of one another to create an echoed glow of light and the illusion of subtle reflections.

## Echo Pendant

Lamp

<u>Dimensions cm</u> H 29cm x W 11cm x D 11cm

<u>Dimensions inch</u> H 11.4in x W 4.3in x D 4.3in

<u>Material</u> Glass + Brass

<u>Weight</u> 0.5 kg/1.1 lb

<u>Finishes - metal</u> Brushed Brass, Brushed Nickel Blackened Steel <u>Suspension</u> 2m/79in. Cable - Black