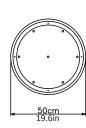

DIA 50cm (19.6in) x 2.5cm/1in White as standard. Bespoke colours

available

Can be inset or surface mounted

<u>Driver</u>

Dimmable driver included

240V Illumination

Integrated LED Lumens: 740lm x 6

Colour Temperature: 2700K