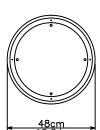

DIA 48cm (18.9in) x 2.5cm/1in

White as standard.

Bespoke colours available.

Can be inset or surface mounted

<u>Driver</u>

Dimmable driver included

240V Illumination

Integrated LED Lumens: 740lm x 4