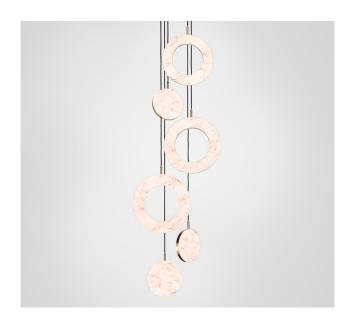

## Rosa ring cluster - 6 piece

Dimensions cm

H 180cm x W 79cm x D 79cm

**Dimensions inch** 

H 70.9in x W 31.1in x D 31.1in

Material

Brass + Rosa Estremoz Marble

<u>Weight</u>

DIA 50cm (19.6in) x 2.5cm/1in White as standard. Bespoke colours

available

Can be inset or surface mounted

<u>Driver</u>

Dimmable driver included

240V Illumination

Integrated LED Lumens: 740lm x 6

Colour Temperature: 2700K