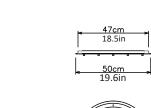

DIA 48cm (18.9in) x 2.5cm/1in

White as standard.

Bespoke colours available.

Can be inset or surface mounted

<u>Driver</u>

Dimmable driver included

240V Illumination

Integrated LED Lumens: 740lm x 4