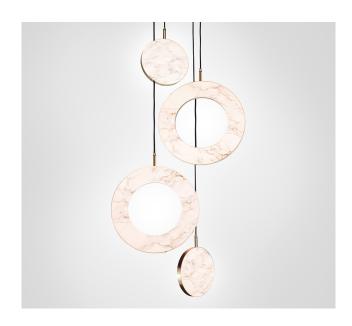

## MARC WOOD

The Rosa collection was designed to showcase the opaque beauty of natural marble. The pendant incorporates a backlit Rosa Estremoz marble disc that emits a soft, warm illumination, pierced by the natural veining of the stone.

## Rosa ring cluster - 4 piece

Dimensions cm

H 130cm x W 63cm x D 63cm

Dimensions inch

H 51.1in x W 24.8in x D 24.8in

<u>Material</u>

Brass + Rosa Estremoz Marble

Weight