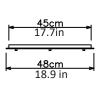

DIA 48cm (18.9in) x 2.5cm/1in

White as standard.

Bespoke colours available.

Can be inset or surface mounted

<u>Driver</u>

Dimmable driver included

240V Illumination

Integrated LED Lumens: 740lm x 4