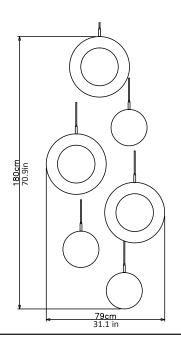

## Rosa ring cluster - 6 piece

Dimensions cm

H 180cm x W 79cm x D 79cm

**Dimensions inch** 

H 70.9in x W 31.1in x D 31.1in

Material

Brass + Rosa Estremoz Marble

<u>Weight</u>