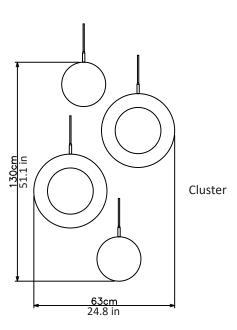

## Rosa ring cluster - 4 piece

Dimensions cm

H 130cm x W 63cm x D 63cm

Dimensions inch

H 51.1in x W 24.8in x D 24.8in

<u>Material</u>

Brass + Rosa Estremoz Marble

Weight