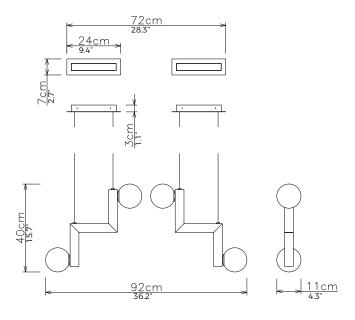

## **Zig** Small 2

<u>Dimensions cm</u> H 40cm x W 92cm x D 11cm

<u>Dimensions inch</u> H 15.7" x W 36.2" x D 4.3"

<u>Material</u> Opal Glass + Polished Brass

<u>Specialists Finishes Available - metal</u> Brushed Nickel, Bronze, Antique Brass, White Powder-coated Weight 1.9 kg - 4.1lb (x2)

Suspension 2m/79in. Cable - Black

Canopy
Metal canopy in matching finish.
W 24cm x D 7cm x H 3cm (x2)
W 9.3" x D 2.7" x H 1.1" (x2)

240V Illumination

G9 LED Bulb (x4) (replaceable) Lumens: 345lm

Colour Temperature: 2700K Dimmable: Triac Dimming