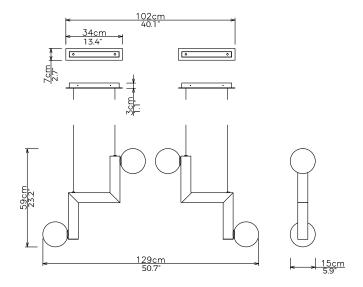

## Zig

Large 2

<u>Dimensions cm</u> H 59cm x W 129cm x D 15cm

<u>Dimensions inch</u> H 23.2" x W 50.7" x D 5.9"

Material
Opal Glass + Polished Brass

<u>Specialists Finishes Available - metal</u>
Brushed Nickel, Bronze, Antique Brass,
White Powder-coated

Weight 1.9 kg - 4.1lb (x2)

Suspension 2m/79in. Cable - Black

Canopy
Metal canopy in matching finish.
W 34cm x D 7cm x H 3cm (x2)
W 13.3" x D 2.7" x H 1.1" (x2)

240V Illumination

G9 LED Bulb (x4) (replaceable) Lumens: 345lm