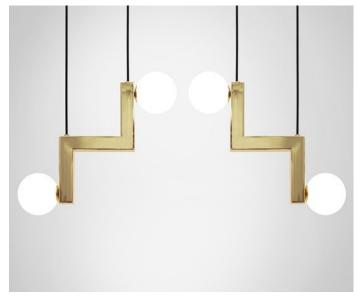

## MARC WOOD

Inspired by the notion of change, from one direction to another, from the security of the known to the excitement of the unknown. Or a sharp shift of direction that no one can foresee.

Zig can be hung as a singular pendant or in multiple light repeats to create an array of decorative patterns and creative forms.

## **Zig** Small 2

<u>Dimensions cm</u> H 40cm x W 92cm x D 11cm

<u>Dimensions inch</u> H 15.7" x W 36.2" x D 4.3"

<u>Material</u> Opal Glass + Polished Brass

<u>Specialists Finishes Available - metal</u> Brushed Nickel, Bronze, Antique Brass, White Powder-coated Weight 1.9 kg - 4.1lb (x2)