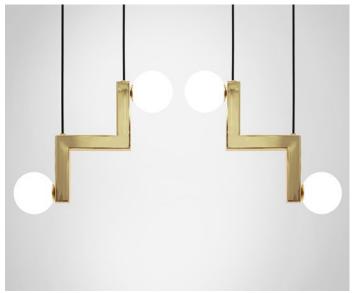

## MARC WOOD

Inspired by the notion of change, from one direction to another, from the security of the known to the excitement of the unknown. Or a sharp shift of direction that no one can foresee.

Zig can be hung as a singular pendant or in multiple light repeats to create an array of decorative patterns and creative forms.

## Zig

Large 2

<u>Dimensions cm</u> H 59cm x W 129cm x D 15cm

<u>Dimensions inch</u> H 23.2" x W 50.7" x D 5.9"

Material
Opal Glass + Polished Brass

<u>Specialists Finishes Available - metal</u>
Brushed Nickel, Bronze, Antique Brass,
White Powder-coated