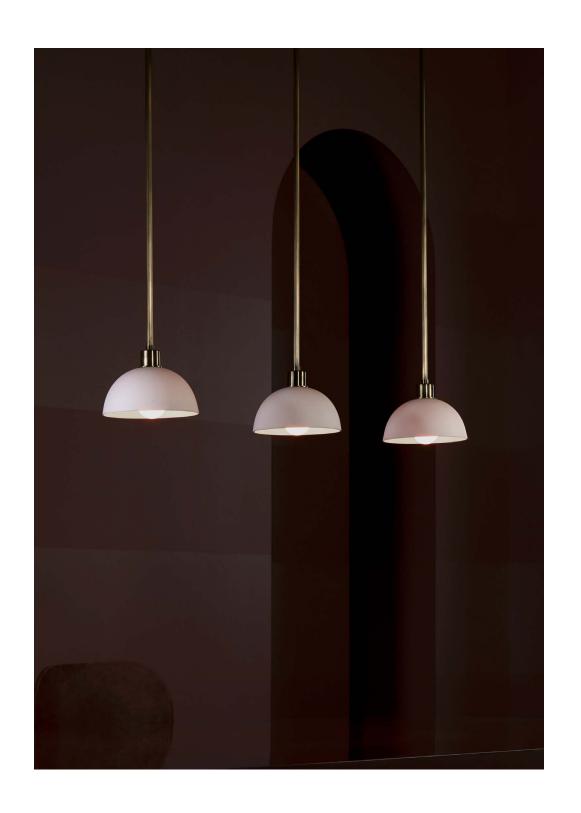

TRAPEZE® 1 PENDANT

INSPIRED BY THE TENSION AND DYNAMICS OF THE

CIRCUS ACT, GLOWING BOWLS HANG FROM A

SIMPLE STEM, CREATING A SOFT ILLUMINATION

AND GRAPHIC SILHOUETTE. AVAILABLE WITH

EITHER BRASS OR HAND-CAST PORCELAIN

BOWLS.