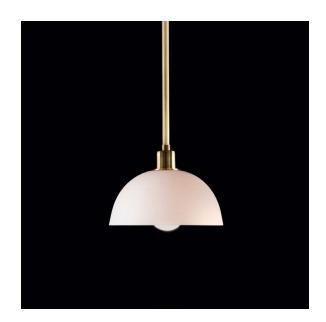

TRAPEZE® 1 PENDANT

INSPIRED BY THE TENSION AND DYNAMICS OF THE

CIRCUS ACT, GLOWING BOWLS HANG FROM A

SIMPLE STEM, CREATING A SOFT ILLUMINATION

AND GRAPHIC SILHOUETTE. AVAILABLE WITH

EITHER BRASS OR HAND-CAST PORCELAIN

BOWLS.

## TRAPEZE® 1

PENDANT

DIMENSIONS: Ø 5.75" HEIGHT TO ORDER INCLUDES UP TO 60" MINIMUM HEIGHT 9"

APPROXIMATE WEIGHT: 2.5 LBS

LAMPING: MAX 60W EACH

6 3W DIMMABLE LED BULBS INCLUDED

240 LUMENS EACH, 2500K COLOR TEMPERATURE