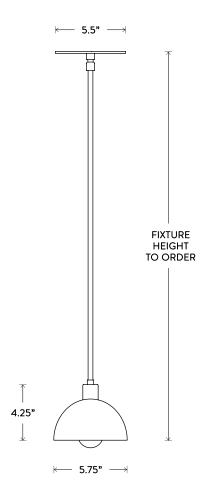

## TRAPEZE® 1

PENDANT

DIMENSIONS: Ø 5.75" HEIGHT TO ORDER INCLUDES UP TO 60" MINIMUM HEIGHT 9"

APPROXIMATE WEIGHT: 2.5 LBS

LAMPING: MAX 60W EACH

6 3W DIMMABLE LED BULBS INCLUDED

240 LUMENS EACH, 2500K COLOR TEMPERATURE

BULB LIFE: 30,000 HOURS

120V: E12 GLOBE SM: MATTE WHITE,  $\varnothing$  1.75" 240V: E14 GLOBE SM: MATTE WHITE,  $\varnothing$  1.75"

UL / CE APPROVED VOLTAGE: 120-240