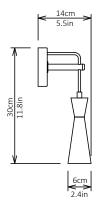

#### **Dimensions** cm

Small - H 30cm x W 6cm x D 14cm Medium - H 33cm x W 8cm x D 15cm Large - H 37cm x W 9cm x D 15cm

## **Dimensions inch**

Small - H 11.8in x W 2.4in x D 5.5in Medium - H 13in x W 3.2in x D 5.9in Large - H 14.6in x W 3.6in x D 5.9in