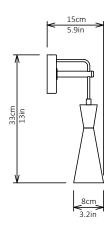

#### **Dimensions** cm

Small - H 30cm x W 6cm x D 14cm Medium - H 33cm x W 8cm x D 15cm Large - H 37cm x W 9cm x D 15cm

## **Dimensions inch**

Small - H 11.8in x W 2.4in x D 5.5in Medium - H 13in x W 3.2in x D 5.9in Large - H 14.6in x W 3.6in x D 5.9in