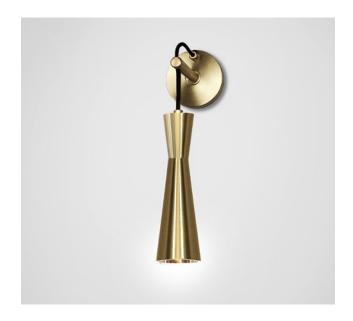

# MARC WOOD

Cone is designed to showcase the beauty and timeless elegance of geometrical symmetry. Each cone is machined from a solid block of metal.

# Cone - Wall Light

Lamp

#### **Material**

Steel, Brushed Brass

<u>Specialists Finishes Available - metal</u> Brushed Nickel, Bronze, Antique Brass, White Powder-coated