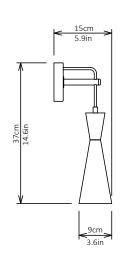

#### **Dimensions** cm

Small - H 30cm x W 6cm x D 14cm Medium - H 33cm x W 8cm x D 15cm Large - H 37cm x W 9cm x D 15cm

## **Dimensions inch**

Small - H 11.8in x W 2.4in x D 5.5in Medium - H 13in x W 3.2in x D 5.9in Large - H 14.6in x W 3.6in x D 5.9in