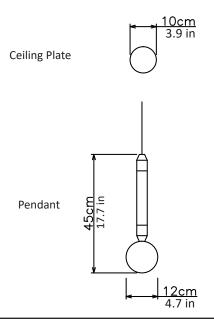

## Greenstone pendant - small

Dimensions cm

W 12cm x H 45cm x D 12cm

**Dimensions inch** 

W 4.7in x H 17.7 in x D 4.7in

<u>Material</u>

Glass + Metal + Marble

<u>Finishes - glass</u>

2m (79in), cable - black, fabric covered

Canopy

Matching metal finish 10cm (3.9in) x 2.5cm (1in) 240V Illumination

Integrated LED Lumens: 900lm

Colour Temperature: 2700K

Dimmable: LED dimmer required

120V illumination