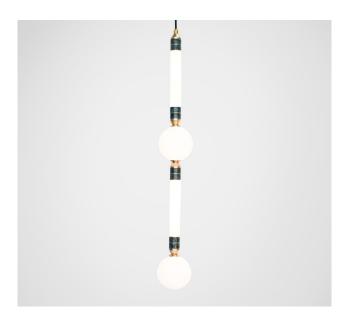

## Greenstone pendant - large

Dimensions cm

W 12cm x H 90cm x D 12cm

**Dimensions inch** 

W 4.7in x H 35.4in x D 4.7in

<u>Material</u>

Glass + Metal + Marble

<u>Finishes - glass</u>

Pearl white

Marble

Verde Guatemala

Weight

1.5kg (3.3 lbs)

<u>Finishes - metal</u>

Brushed brass, Brushed nickel

Blackened steel

Suspension

2m (79in), cable - black, fabric covered

Canopy

Matching metal finish 10cm (3.9in) x 2.5cm (1in)

Pendant

Pendant

10cm
3.9 in

240V Illumination