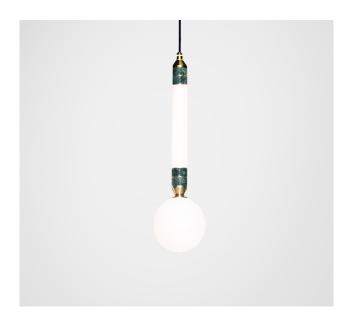

## Greenstone pendant - small

Dimensions cm

W 12cm x H 45cm x D 12cm

**Dimensions inch** 

W 4.7in x H 17.7 in x D 4.7in

<u>Material</u>

Glass + Metal + Marble

<u>Finishes - glass</u>

Pearl white

<u>Marble</u>

Verde Guatemala

Weight 1kg (2.2 lbs)

<u>Finishes - metal</u>

Brushed brass, Brushed nickel

Blackened steel

Suspension

2m (79in), cable - black, fabric covered

Canopy

Matching metal finish 10cm (3.9in) x 2.5cm (1in) 240V Illumination

Integrated LED Lumens: 900lm

Colour Temperature: 2700K

Dimmable: LED dimmer required

120V illumination